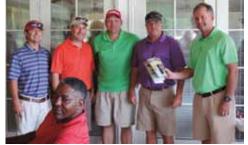

## SHBA SCHOLARSHIP GOLF CLASSIC WINNERS!

#### FIRST FLIGHT

1st Place – Southeastern Concrete Design 2nd Place – Classic Closets

#### SECOND FLIGHT

1st Place - Bama Concrete

2nd Place - Progressive Lighting

#### **CLOSEST TO THE PIN**

**Tyndal Davis** 

Billy Gamble

Longest Drive

Cody Hyde

Daniel Lorenzo